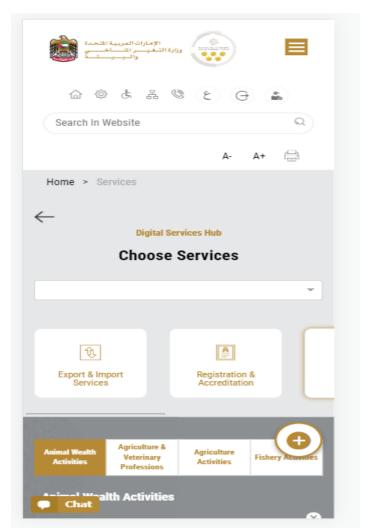

### Starting a New Request

1- To request a new digital service, click on *New Request* on the dashboard. The following screen will display:

| الإمارات العربية المتحدة<br>رزارة الشغيسر المساخسي<br>والمبيسات       |                                 |
|-----------------------------------------------------------------------|---------------------------------|
| 6 © & Z ©                                                             | 6 G 👗                           |
| Search In Website                                                     | Q                               |
|                                                                       | A- A+ (🚍)                       |
| Home > Services                                                       |                                 |
| $\leftarrow$                                                          |                                 |
| Digital Ser                                                           |                                 |
| Choose                                                                | Services                        |
|                                                                       | •                               |
|                                                                       |                                 |
| <u>ل</u>                                                              |                                 |
| Export & Import<br>Services                                           | Registration &<br>Accreditation |
|                                                                       |                                 |
|                                                                       |                                 |
| Animal Wealth<br>Activities<br>Activities<br>Activities<br>Activities | Agriculture<br>Activities       |
| Chat Moalth Activities                                                | •                               |

Figure 10 – Service New Request

- 2- Choose the required service either by:
  - Selecting the required service from the dropdown list to display the required service card, or
  - Selecting the service category, then the service subcategory to display all available services catalogue.