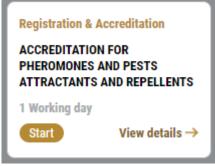

Each service card shows the service category and name, as well as the time needed to complete the request.

Figure 11 - Service Card

3- Click on *Start* (start to start the new request.

You can click on *Save as Draft* save as *bratt* at any view to save all the task information you entered for later viewing or editing.

#### Service Time

2 Working days