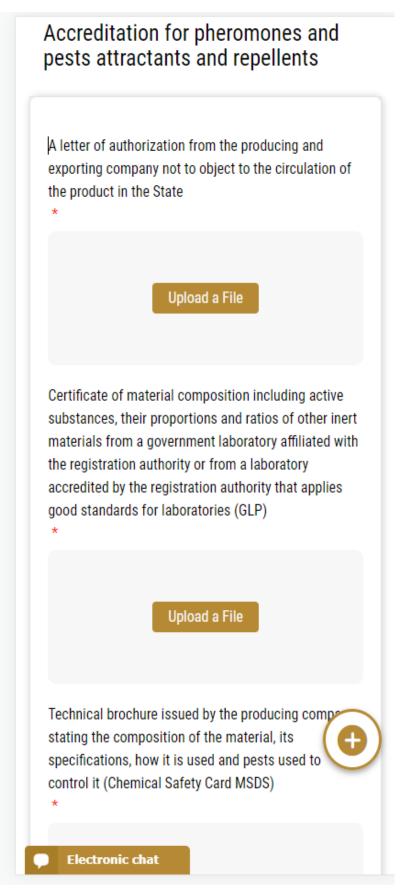

Figure 19 – Service Information

7- Click *Next*, then the Attachments view will be displayed.

Figure 203 - Attachments Page

- 8- Upload the following documents to be attached. These documents are mandatory and you cannot proceed before attaching them.
- None
  - 9- Click Next to review your request.