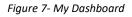

#### The User Dashboard

The 'Go Digital' user dashboard displays information related to customer's requests and licenses, allows the user to create a new request and take actions.

The dashboard displays the following buttons:

|               | To notify the customer about any messages<br>related to his request to take the proper<br>actions |
|---------------|---------------------------------------------------------------------------------------------------|
| <b>A</b>      | To inform the customer with any notifications                                                     |
| Hy Statistics | To display statistics about the customer's requests                                               |
| New Request   | To start a new request                                                                            |

Table 1 - Dashboard Buttons

The dashboard also displays information related to customer's licenses, registrations and certificates, and material balances and cites classified into four categories (see below figure). Click the expand arrow on each service card to display more details about the specific service category.