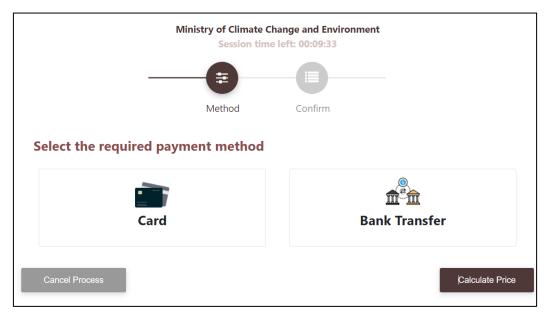

#### How to Pay for a Digital Service

Once you complete filling in the service request form, in the request review page and after checking in the *I agree to the Terms and Conditions* box, click on *Pay Now* . You will be then directed to the payment gateway.

1- Choose your payment method (Card or Bank Transfer) then click Calculate Prices.

Figure 12 - Payment Gateway

2- The fees details will be calculated and displayed. Click on *Proceed with Payment*.

|                          | Minis             | try of Climat<br>Session t | e Change a<br>ime left: 0 |                  | onment  |             |                          |
|--------------------------|-------------------|----------------------------|---------------------------|------------------|---------|-------------|--------------------------|
|                          |                   |                            | _                         |                  |         | -           |                          |
|                          |                   | Method                     | Co                        | onfirm           |         |             |                          |
| Description              |                   |                            | Amount                    | Tax Amo<br>(AED) | unt     | Quantity    | Total With Tax<br>Amount |
| Service Name that h      | as been requested |                            |                           | 0.00 AED         |         | 1           | AED                      |
| Total                    |                   |                            |                           |                  |         |             | AED                      |
| Request Fees Description | Amount            | Tax Amour                  | nt (AED)                  |                  | Total W | /ith Tax Am | ount                     |
| Card Charges             | 6.8 AED           | 0.34 AED                   |                           |                  | 7.14 AE | D           |                          |
| Total                    |                   |                            |                           |                  | 7.14 AI | D           |                          |
|                          |                   |                            |                           |                  |         |             |                          |
|                          |                   |                            |                           |                  |         |             |                          |
| Cancel Process           |                   | Change Pa                  | yment Metho               | bd               |         |             | Proceed With Paymen      |