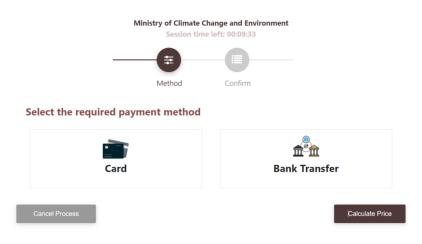

1- Choose your payment method (Card or Bank Transfer) then click Calculate Prices.

Figure 12 - Payment Gateway

2- The fees details will be calculated and displayed. Click on *Proceed with Payment*.

|                     | Minis             | stry of Climate<br>Session t | e Change a<br>ime left: 0 |                  | onment  |             |                          |
|---------------------|-------------------|------------------------------|---------------------------|------------------|---------|-------------|--------------------------|
|                     |                   | •                            |                           |                  |         | -           |                          |
|                     |                   | Method                       | Co                        | onfirm           |         |             |                          |
| Description         |                   |                              | Amount                    | Tax Amo<br>(AED) | unt     | Quantity    | Total With Tax<br>Amount |
| Service Name that h | as been requested |                              |                           | 0.00 AED         |         | 1           | AED                      |
| Total               |                   |                              |                           |                  |         |             | AED                      |
| Request Fees        |                   |                              |                           |                  |         |             |                          |
| Description         | Amount            | Tax Amour                    | it (AED)                  |                  |         | Vith Tax Am | ount                     |
| Card Charges        | 6.8 AED           | 0.34 AED                     |                           |                  | 7.14 AE | -           |                          |
| Total               |                   |                              |                           |                  | 7.14 AI | Ð           |                          |
|                     |                   |                              |                           |                  |         |             |                          |
| Cancel Process      |                   | Change Pa                    | yment Metho               | bd               |         |             | Proceed With Payme       |